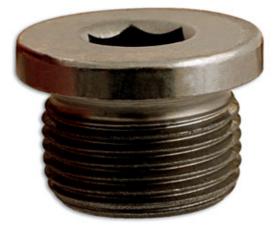

## Sump Plug & Washer - for Alfa Romeo, Fiat, Ford

An M22 x 1.5mm sump plug and washer suitable for Alfa Romeo, Fiat and Ford vehicles.

## **Additional Information**

- Applications include: Alfa Romeo, Fiat, Ford.
- Thread size: M22 x 1.5mm; thread length: 15mm; with 10mm Hex drive.
- Equivalent to OEM 60507149, 16993411, 16 993 411, N10037103.
- Supplied with copper washer: 22mm ID x 27mm OD x 1.5mm thick. Washer available separately, Part No. 36808 (10pc). It is • recommended the washer is replaced at every service.
- Included in Euro sump plug assorted box, Part No. 32754. Also included in Connect sump plug rack, Part No. 36810.