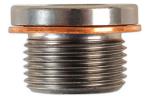

## Sump Plug & Washer - for Alfa Romeo, Fiat, Ford

An M22 x 1.5mm sump plug and washer suitable for Alfa Romeo, Fiat and Ford vehicles.

## **Additional Information**

- Applications include: Alfa Romeo, Fiat, Ford.
- Thread size: M22 x 1.5mm; thread length: 15mm; with 10mm Hex drive.
- Equivalent to OEM 60507149, 16993411, 16 993 411, N10037103.
- Supplied with copper washer: 22mm ID x 27mm OD x 1.5mm thick. Washer available separately, Part No. 36808 (10pc). It is • recommended the washer is replaced at every service.
- Included in Euro sump plug assorted box, Part No. 32754. Also included in Connect sump plug rack, Part No. 36810.